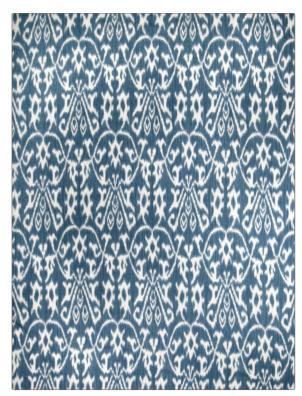

PATTERN Costanti Indigo COLOR BRAND APPLICATION Vervain Fabric USES CATEGORIES Bedding, Drapery, Multipurpose **Prints** COLORS DESIGN TYPES Blue, Navy Flamestitch, Global / Ethnic, Print Pattern SCALE RAILROADED Large Not Railroaded

| WIDTH                | VERTICAL REPEAT     | HORIZONTAL REPEAT   | CONTENT        |
|----------------------|---------------------|---------------------|----------------|
| 54.00 in (137.16 cm) | 36.00 in (91.44 cm) | 13.50 in (34.29 cm) | 100% Linen     |
| BACKING              | PRODUCT NUMBER      | COUNTRY             | CLEANING CODES |
|                      | 5023205             | USA                 |                |