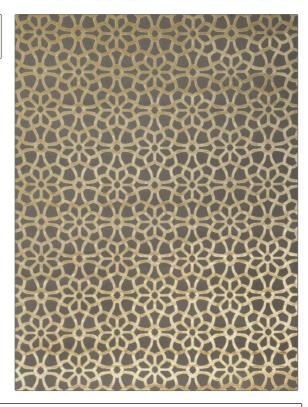

## **Fabric Product Details**

| PATTERN Soleil Velvet COLOR 01 |                                     |
|--------------------------------|-------------------------------------|
| BRAND                          | APPLICATION                         |
| Vervain                        | Fabric                              |
| USES                           | CATEGORIES                          |
| Bedding, Multipurpose          | Velvet / Grospoint                  |
| COLORS                         | DESIGN TYPES                        |
| Yellow                         | Medallion, Contemporary /<br>Modern |
| SCALE                          | RAILROADED                          |
| Medium                         | Not Railroaded                      |