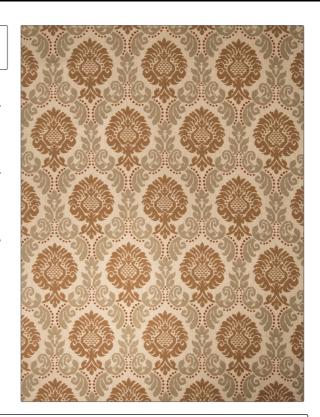

PATTERN Lespinasse Terroire COLOR BRAND APPLICATION

Vervain Fabric

CATEGORIES COLORS

Brown, Light Green, Orange / Spice **Prints** 

DESIGN TYPES SCALE

Print Pattern, Damask Medium

RAILROADED

Not Railroaded

| WIDTH                | VERTICAL REPEAT     | HORIZONTAL REPEAT   | CONTENT                       |
|----------------------|---------------------|---------------------|-------------------------------|
| 58.00 in (147.32 cm) | 24.00 in (60.96 cm) | 14.00 in (35.56 cm) | 90% Cotton, 5% Rayon, 5% Flax |
| BACKING              | PRODUCT NUMBER      | COUNTRY             | CLEANING CODES                |
|                      | 5024802             | USA                 | S                             |