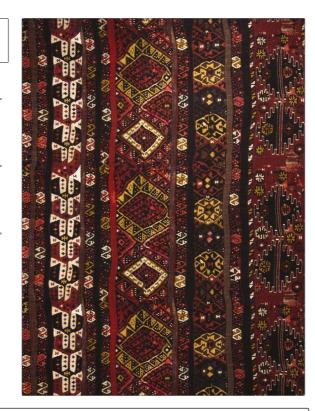

## Fabric Product Details

PATTERN Istanbul Cochinael

BRAND APPLICATION

Vervain Fabric

CATEGORIES COLORS

Prints Brown, Red

Large

DESIGN TYPES SCALE

Global / Ethnic, Print Pattern

-----

RAILROADED

Not Railroaded

| WIDTH                | VERTICAL REPEAT      | HORIZONTAL REPEAT    | CONTENT               |
|----------------------|----------------------|----------------------|-----------------------|
| 55.00 in (139.70 cm) | 53.50 in (135.89 cm) | 54.30 in (137.92 cm) | 63% Cotton, 37% Linen |
| BACKING              | PRODUCT NUMBER       | COUNTRY              | CLEANING CODES        |
|                      | 5026601              | <br>Italy            |                       |

ADDITIONAL PRODUCT NOTES

**Exclusive Pattern**