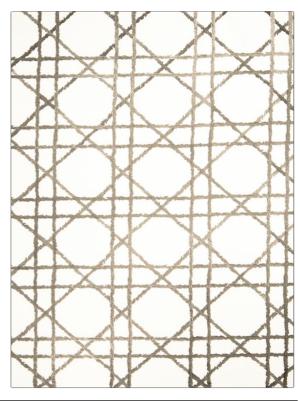

C

| PATTERN Boboli Trell COLOR Pewter | is                      |
|-----------------------------------|-------------------------|
| BRAND                             | APPLICATION             |
| Vervain                           | Fabric                  |
| CATEGORIES                        | COLORS                  |
| Wovens, Crewels /<br>Embroideries | Grey, Off White / Ivory |
| DESIGN TYPES                      | RAILROADED              |
| Embroidery, Lattice /<br>Fretwork | Not Railroaded          |