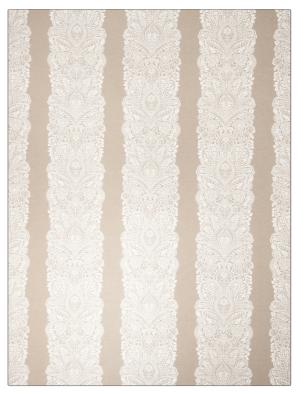

## Fabric Product Details

| PATTERN                 | Chantilly<br>Lines |                         |  |
|-------------------------|--------------------|-------------------------|--|
| COLOR                   | Linen              |                         |  |
| BRAND                   |                    | APPLICATION             |  |
| Vervain                 |                    | Fabric                  |  |
|                         |                    |                         |  |
| CATEGORIES              |                    | COLORS                  |  |
| Wovens                  |                    | Grey, Off White / Ivory |  |
|                         |                    |                         |  |
| DESIGN TYPES            |                    | SCALE                   |  |
| Floral, Leaves, Stripes |                    | Large                   |  |
|                         |                    |                         |  |
| RAILROADED              |                    |                         |  |
| Not Railro              | baded              |                         |  |

| WIDTH                    | VERTICAL REPEAT                  | HORIZONTAL REPEAT   | CONTENT                   |
|--------------------------|----------------------------------|---------------------|---------------------------|
| 54.00 in (137.16 cm)     | 23.70 in (60.20 cm)              | 27.50 in (69.85 cm) | 81% Cotton, 19% Polyester |
| BACKING                  | FIRE CODES                       | PRODUCT NUMBER      | COUNTRY                   |
|                          | UFAC Class I, Passes NFPA<br>260 | 5028601             | Italy                     |
| CLEANING CODES           | _                                |                     |                           |
| S                        |                                  |                     |                           |
|                          |                                  |                     |                           |
| ADDITIONAL PRODUCT NOTES |                                  |                     |                           |