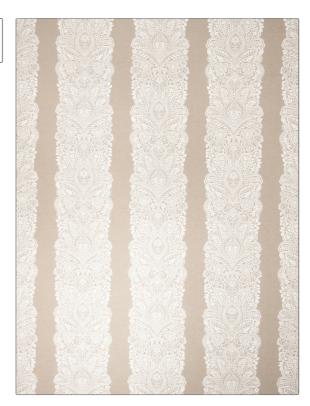

PATTERN Chantilly COLOR 01

BRAND

APPLICATION

Vervain

Fabric

CATEGORIES

COLORS

Wovens

Grey, Off White / Ivory

DESIGN TYPES

SCALE

Floral, Leaves, Stripes

Large

RAILROADED

Not Railroaded

| WIDTH                | VERTICAL REPEAT                  | HORIZONTAL REPEAT   | CONTENT                   |
|----------------------|----------------------------------|---------------------|---------------------------|
| 54.00 in (137.16 cm) | 23.70 in (60.20 cm)              | 27.50 in (69.85 cm) | 81% Cotton, 19% Polyester |
| BACKING              | FIRE CODES                       | PRODUCT NUMBER      | COUNTRY                   |
|                      | UFAC Class I, Passes NFPA<br>260 | 5028701             | Italy                     |
| CLEANING CODES       | _                                |                     |                           |
| S                    |                                  |                     |                           |
|                      |                                  |                     |                           |