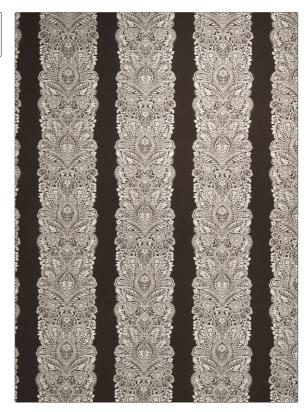

## Fabric Product Details

PATTERN Chantilly COLOR 06

BRAND

APPLICATION

Vervain

Fabric

CATEGORIES

COLORS

Wovens

Brown, Off White / Ivory

DESIGN TYPES

SCALE

Floral, Leaves, Stripes

Large

RAILROADED

Not Railroaded

| WIDTH                | VERTICAL REPEAT                  | HORIZONTAL REPEAT   | CONTENT                  |
|----------------------|----------------------------------|---------------------|--------------------------|
| 54.00 in (137.16 cm) | 23.70 in (60.20 cm)              | 27.50 in (69.85 cm) | 81% Cotton, 19% Polyeste |
| BACKING              | FIRE CODES                       | PRODUCT NUMBER      | COUNTRY                  |
|                      | UFAC Class I, Passes NFPA<br>260 | 5028706             | Italy                    |
| CLEANING CODES       | _                                |                     |                          |
| 5                    |                                  |                     |                          |