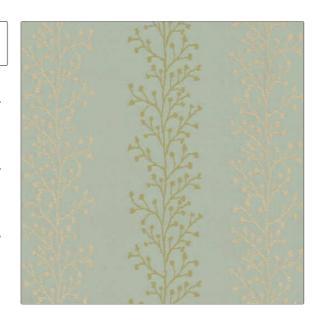

## Fabric Product Details

PATTERN Corallium Seaspray COLOR

BRAND APPLICATION

Vervain Fabric

CATEGORIES COLORS

Silk, Wovens Light Blue, Aqua / Teal

DESIGN TYPES SCALE

Jacquard Pattern, Novelty, Stripes, Tropical / Botanical

Medium

RAILROADED

Not Railroaded

| WIDTH                | VERTICAL REPEAT   | HORIZONTAL REPEAT  | CONTENT        |
|----------------------|-------------------|--------------------|----------------|
| 54.00 in (137.16 cm) | 0.00 in (0.00 cm) | 7.00 in (17.78 cm) | 100% Silk      |
| BACKING              | PRODUCT NUMBER    | COUNTRY            | CLEANING CODES |
|                      | 0503003           | India              | S              |