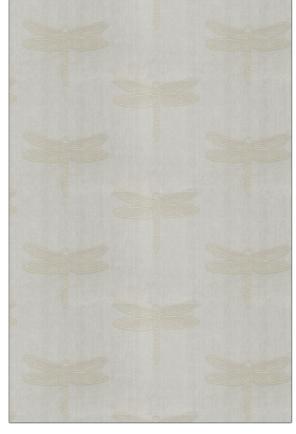

RAILROADED

**Not Railroaded** 

Odonata **PATTERN** Linen COLOR APPLICATION BRAND Fabric Vervain CATEGORIES COLORS Crewels / Embroideries, Grey, Taupe / Tan Linen **DESIGN TYPES** SCALE Animal, Novelty, Tropical / Large **Botanical** 

| WIDTH                | VERTICAL REPEAT     | HORIZONTAL REPEAT   | CONTENT                                              |
|----------------------|---------------------|---------------------|------------------------------------------------------|
| 54.00 in (137.16 cm) | 15.70 in (39.88 cm) | 25.20 in (64.01 cm) | Embroidery: 100% Spun<br>Polyester, Base: 100% Linen |
| BACKING              | PRODUCT NUMBER      | COUNTRY             | CLEANING CODES                                       |
|                      | 5031202             | India               | S                                                    |

ADDITIONAL PRODUCT NOTES

Exclusive Pattern, Embroidered Textiles Are Not, Guaranteed For Precise Color, Matching And Colorfastness., Color Placement Of Embroidery, May Vary. All Measurements, Quoted For Repeats Are, Approximate.