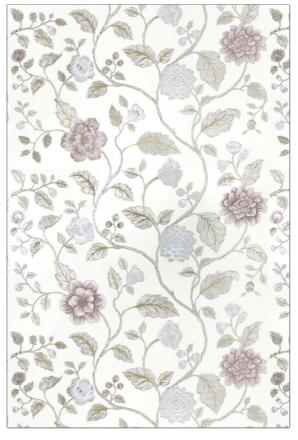

RAILROADED

Not Railroaded

| PATTERN<br>COLOR                 | Fiona Vine<br>Dewberry |                                                                                  |  |
|----------------------------------|------------------------|----------------------------------------------------------------------------------|--|
| BRAND                            |                        | APPLICATION                                                                      |  |
| Vervain                          |                        | Fabric                                                                           |  |
|                                  |                        |                                                                                  |  |
| CATEGORIES                       |                        | COLORS                                                                           |  |
| Crewels / Embroideries,<br>Linen |                        | Lavender / Purple, Light<br>Blue, Taupe / Tan, Light<br>Green, Off White / Ivory |  |
| DESIGN TYPES                     |                        | SCALE                                                                            |  |
| Embroidery, Floral               |                        | Large                                                                            |  |