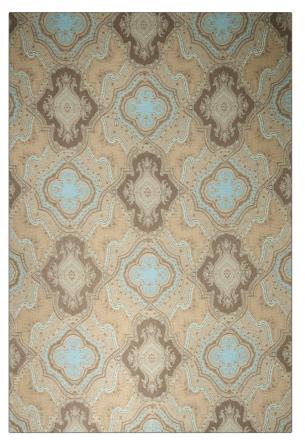

## Fabric Product Details

| PATTERN<br>COLOR | Yamuna Paisl<br>03 | ey                 |
|------------------|--------------------|--------------------|
|                  |                    |                    |
| BRAND            |                    | APPLICATION        |
| Vervain          |                    | Fabric             |
| CATEGORIES       |                    | COLORS             |
| Wovens           |                    | Brown, Aqua / Teal |
| DESIGN TYPE      | s                  | SCALE              |
| Paisley          |                    | Large              |
| RAILROADED       | ,                  |                    |

Not Railroaded

| 32.50 in (82.55 cm)                    |                                                  |                                                               |
|----------------------------------------|--------------------------------------------------|---------------------------------------------------------------|
| ······································ | 30.60 in (77.72 cm)                              | 33% Polyester, 31% Acrylic<br>18% Rayon, 18% Cotton           |
| FIRE CODES                             | DOUBLE RUBS                                      | PRODUCT NUMBER                                                |
| UFAC Class I                           | Exceeds 30,000 Double<br>Rubs (Wyzenbeek Method) | 5031903                                                       |
| CLEANING CODES                         |                                                  |                                                               |
| S                                      |                                                  |                                                               |
|                                        | UFAC Class I                                     | UFAC Class I Exceeds 30,000 Double<br>Rubs (Wyzenbeek Method) |