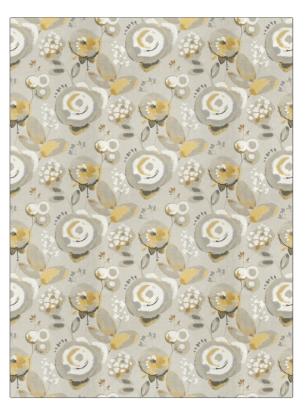

## Fabric Product Details

| PATTERN Mirambeau<br>COLOR 102   |                |  |
|----------------------------------|----------------|--|
| BRAND                            | APPLICATION    |  |
| Vervain                          | Fabric         |  |
| CATEGORIES                       | COLORS         |  |
| Wovens, Prints, Linen            | Grey, Yellow   |  |
| DESIGN TYPES                     | RAILROADED     |  |
| Floral, Contemporary /<br>Modern | Not Railroaded |  |