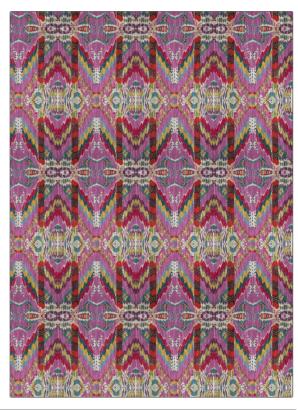

PATTERN Rythmic COLOR 02

BRAND APPLICATION

Vervain Fabric

CATEGORIES COLORS

Wovens, Prints Pink

DESIGN TYPES SCALE

Large

Global / Ethnic, Print Pattern

RAILROADED

Railroaded

| WIDTH                                                  | FINISH                        | VERTICAL REPEAT         | HORIZONTAL REPEAT                                |
|--------------------------------------------------------|-------------------------------|-------------------------|--------------------------------------------------|
| 56.00 in (142.24 cm)                                   | Soil & Stain Repellent Finish | 27.75 in (70.48 cm)     | 15.75 in (40.00 cm)                              |
| CONTENT                                                | BACKING                       | FIRE CODES              | DOUBLE RUBS                                      |
| 43% Polyester, 36%<br>Viscose, 16% Linen, 5%<br>Cotton |                               | UFAC Class I / NFPA 260 | Exceeds 12,000 Double<br>Rubs (Wyzenbeek Method) |
| PRODUCT NUMBER                                         | COUNTRY                       | CLEANING CODES          |                                                  |
| 5034602                                                | Germany                       | S                       |                                                  |

ADDITIONAL PRODUCT NOTES

Soil & Stain Repellent Finish, Ca Tb 117-2013, Shown Railroaded, Exclusive Pattern