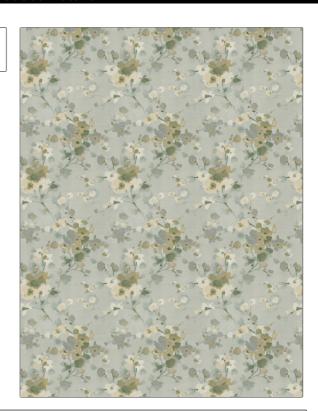

PATTERN Giverny
COLOR Dawn

BRAND APPLICATION

Vervain Fabric

CATEGORIES COLORS

Wovens Grey, Green, Off White / Ivory

DESIGN TYPES SCALE

Floral, Geometric Large

RAILROADED

Not Railroaded

| WIDTH                | VERTICAL REPEAT         | HORIZONTAL REPEAT                                | CONTENT                         |
|----------------------|-------------------------|--------------------------------------------------|---------------------------------|
| 54.00 in (137.16 cm) | 22.00 in (55.88 cm)     | 19.50 in (49.53 cm)                              | 83% Viscose, 17%<br>Polyacrylic |
| BACKING              | FIRE CODES              | DOUBLE RUBS                                      | PRODUCT NUMBER                  |
|                      | UFAC Class I / NFPA 260 | Exceeds 50,000 Double<br>Rubs (Wyzenbeek Method) | 5034901                         |
| COUNTRY              | CLEANING CODES          |                                                  |                                 |
| Italy                | S                       |                                                  |                                 |