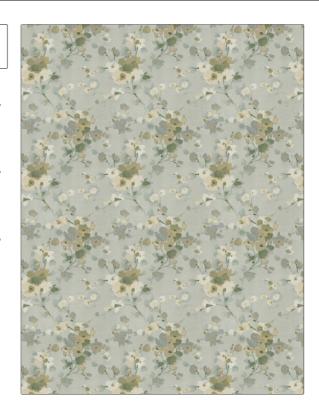

PATTERN Giverny
COLOR 01

Vervain Fabric

CATEGORIES COLORS

Wovens Grey, Green, Off White / Ivory

DESIGN TYPES SCALE

Floral, Geometric Large

RAILROADED

Not Railroaded