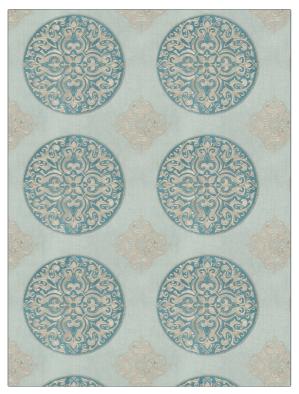

## Fabric Product Details

| PATTERN<br>COLOR                 | Casablanca<br>02 |             |
|----------------------------------|------------------|-------------|
| BRAND                            |                  | APPLICATION |
| Vervain                          |                  | Fabric      |
| CATEGORIES                       |                  | COLORS      |
| Crewels / Embroideries,<br>Linen |                  | Aqua / Teal |
| DESIGN TYPES                     |                  | SCALE       |
| Global / Ethnic, Medallion       |                  | Large       |
| RAILROADED                       | )                |             |
| Not Railro                       | baded            |             |

| WIDTH                | VERTICAL REPEAT     | HORIZONTAL REPEAT   | CONTENT                                                  |
|----------------------|---------------------|---------------------|----------------------------------------------------------|
| 59.00 in (149.86 cm) | 15.25 in (38.74 cm) | 17.00 in (43.18 cm) | 66% Linen, 24% Rayon,<br>10% Cotton, Base: 100%<br>Linen |
| BACKING              | PRODUCT NUMBER      | COUNTRY             | CLEANING CODES                                           |
|                      | 5035202             | India               | S                                                        |

ADDITIONAL PRODUCT NOTES

Exclusive Pattern, Embroidered Textiles Are Not, Guaranteed For Precise Color, Matching And Colorfastness., Color Placement Of Embroidery, May Vary. All Measurements, Quoted For Repeats Are, Approximate.