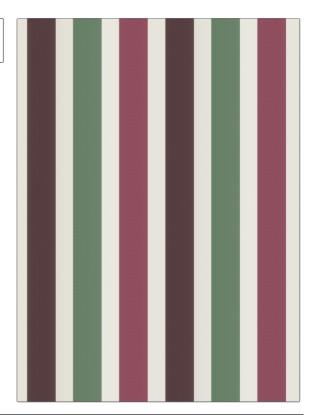

RAILROADED

Not Railroaded

| PATTERN Boulevard COLOR Plum Junipe | r                                 |  |
|-------------------------------------|-----------------------------------|--|
| BRAND                               | APPLICATION                       |  |
| Vervain                             | Fabric                            |  |
| CATEGORIES                          | COLORS                            |  |
| Wovens                              | Lavender / Purple, Green,<br>Pink |  |
| DESIGN TYPES                        | SCALE                             |  |
| Stripes, Contemporary /<br>Modern   | Large                             |  |