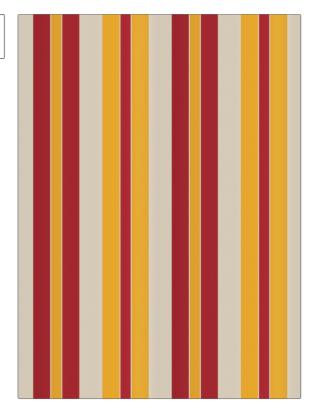

| PATTERN Sashay COLOR Red Curry    |             |
|-----------------------------------|-------------|
| BRAND                             | APPLICATION |
| Vervain                           | Fabric      |
| CATEGORIES                        | COLORS      |
| Silk                              | Gold, Red   |
| DESIGN TYPES                      | SCALE       |
| Stripes, Contemporary /<br>Modern | Large       |
| RAILROADED                        |             |
| Not Railroaded                    |             |

| WIDTH                | VERTICAL REPEAT   | HORIZONTAL REPEAT   | CONTENT              |
|----------------------|-------------------|---------------------|----------------------|
| 54.00 in (137.16 cm) | 0.00 in (0.00 cm) | 27.37 in (69.52 cm) | 80% Cotton, 20% Silk |
| BACKING              | PRODUCT NUMBER    | COUNTRY             | CLEANING CODES       |
|                      | 5036403           | India               | s                    |
|                      |                   |                     |                      |