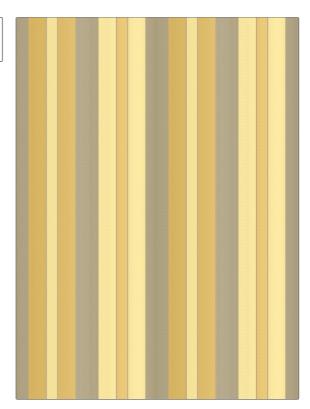

| PATTERN Sashay COLOR 01           |                           |  |
|-----------------------------------|---------------------------|--|
| BRAND                             | APPLICATION               |  |
| Vervain                           | Fabric                    |  |
| CATEGORIES                        | COLORS                    |  |
| Silk                              | Taupe / Tan, Gold, Yellow |  |
| DESIGN TYPES                      | SCALE                     |  |
| Stripes, Contemporary /<br>Modern | Large                     |  |
| RAILROADED                        |                           |  |
| Not Railroaded                    |                           |  |