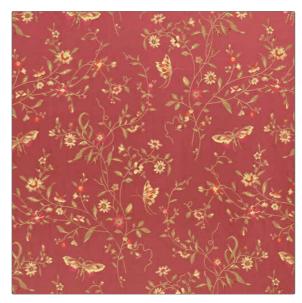

## Fabric Product Details

| PATTERN Volare COLOR Henna          |                  |
|-------------------------------------|------------------|
| BRAND                               | APPLICATION      |
| Vervain                             | Fabric           |
| CATEGORIES                          | COLORS           |
| Silk                                | Red, Multi-Color |
| DESIGN TYPES                        | SCALE            |
| Animal, Floral, Jacquard<br>Pattern | Medium           |
| RAILROADED                          |                  |

| WIDTH                | VERTICAL REPEAT     | HORIZONTAL REPEAT   | CONTENT        |
|----------------------|---------------------|---------------------|----------------|
| 54.00 in (137.16 cm) | 15.90 in (40.39 cm) | 14.00 in (35.56 cm) | 100% Silk      |
| BACKING PRODUCT NUMB | PRODUCT NUMBER      | COUNTRY             | CLEANING CODES |
|                      | 0505303             | China               | S              |

ADDITIONAL PRODUCT NOTES

Not Railroaded

Exclusive Pattern, Silks Are Not, Guaranteed Against Fading Or, For Precise Color Matching,, Colorfastness And Durability.