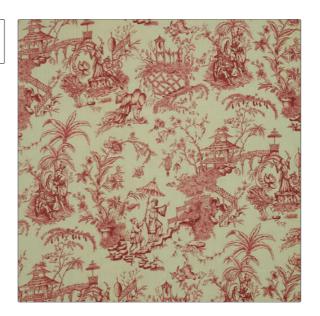

## Fabric Product Details

| PATTERN | Zhou Garden On Linen |
|---------|----------------------|
| COLOR   | 03                   |

Vervain Fabric

CATEGORIES COLORS

Prints, Linen Light Green, Burgundy

DESIGN TYPES SCALE

Asian, Print Pattern, Toile Large

RAILROADED

Not Railroaded

| WIDTH                | VERTICAL REPEAT     | HORIZONTAL REPEAT   | CONTENT        |
|----------------------|---------------------|---------------------|----------------|
| 54.00 in (137.16 cm) | 36.00 in (91.44 cm) | 27.00 in (68.58 cm) | 100% Linen     |
| BACKING              | PRODUCT NUMBER      | COUNTRY             | CLEANING CODES |
|                      | 0505803             | USA                 | S              |