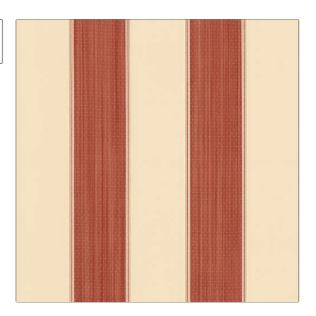

## Fabric Product Details

| PATTERN Etienne COLOR Raspberry |                       |  |
|---------------------------------|-----------------------|--|
| BRAND                           | APPLICATION           |  |
| Vervain                         | Fabric                |  |
| CATEGORIES                      | COLORS                |  |
| Silk                            | Beige, Orange / Spice |  |
| DESIGN TYPES                    | SCALE                 |  |
| Stripes                         | Medium                |  |
| RAILROADED                      |                       |  |

## Not Railroaded

| 0.00 in (0.00 cm) | 7.50 in (19.05 cm) | 100% Silk              |
|-------------------|--------------------|------------------------|
| PRODUCT NUMBER    | COUNTRY            | CLEANING CODES         |
| 0507701           | India              | S                      |
| _                 | PRODUCT NUMBER     | PRODUCT NUMBER COUNTRY |