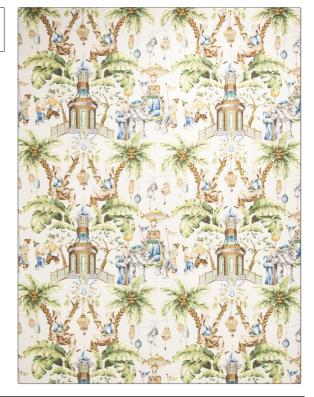

PATTERN Balanaisia color 03

BRAND

APPLICATION

Vervain

Fabric

CATEGORIES

COLORS

Prints, Linen

Grey, Brown, Green

DESIGN TYPES

SCALE **Large** 

Animal, Global / Ethnic, Asian, Novelty, Print Pattern, Tropical / Botanical

RAILROADED

Not Railroaded

| WIDTH                | VERTICAL REPEAT     | HORIZONTAL REPEAT   | CONTENT              |
|----------------------|---------------------|---------------------|----------------------|
| 54.00 in (137.16 cm) | 27.00 in (68.58 cm) | 27.00 in (68.58 cm) | 51% Linen 49% Cotton |
| BACKING              | PRODUCT NUMBER      | COUNTRY             | CLEANING CODES       |
|                      | 0509703             | USA                 |                      |