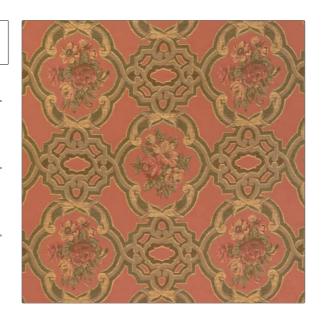

## Fabric Product Details

PATTERN Livorno
COLOR Primrose

BRAND APPLICATION

Vervain Fabric

CATEGORIES COLORS

Wovens Beige, Green, Pink

DESIGN TYPES SCALE

Floral, Jacquard Pattern Large

RAILROADED

Not Railroaded

| WIDTH                | VERTICAL REPEAT     | HORIZONTAL REPEAT                                | CONTENT              |
|----------------------|---------------------|--------------------------------------------------|----------------------|
| 51.00 in (129.54 cm) | 24.60 in (62.48 cm) | 23.70 in (60.20 cm)                              | 65% Rayon 35% Cotton |
| BACKING              | FIRE CODES          | DOUBLE RUBS                                      | PRODUCT NUMBER       |
|                      | UFAC Class I        | Exceeds 30,000 Double<br>Rubs (Wyzenbeek Method) | 0510201              |
| COUNTRY              | CLEANING CODES      | _                                                |                      |
| USA                  | S                   |                                                  |                      |
|                      |                     |                                                  |                      |