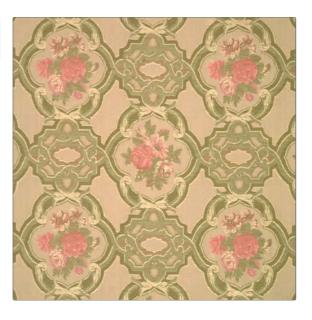

## Fabric Product Details

| PATTERN | Livorno |
|---------|---------|
| COLOR   | 03      |

| BRAND                  | APPLICATION              |  |
|------------------------|--------------------------|--|
| Vervain                | Fabric                   |  |
| CATEGORIES             | COLORS                   |  |
|                        |                          |  |
| Wovens                 | Beige, Light Green, Pink |  |
| Wovens<br>DESIGN TYPES | Beige, Light Green, Pink |  |

RAILROADED

Not Railroaded

| VIDTH                | VERTICAL REPEAT     | HORIZONTAL REPEAT                                | CONTENT              |
|----------------------|---------------------|--------------------------------------------------|----------------------|
| 51.00 in (129.54 cm) | 24.60 in (62.48 cm) | 23.70 in (60.20 cm)                              | 65% Rayon 35% Cotton |
| BACKING              | FIRE CODES          | DOUBLE RUBS                                      | PRODUCT NUMBER       |
|                      | UFAC Class I        | Exceeds 30,000 Double<br>Rubs (Wyzenbeek Method) | 0510303              |
| COUNTRY              | CLEANING CODES      |                                                  |                      |
| USA                  | S                   |                                                  |                      |