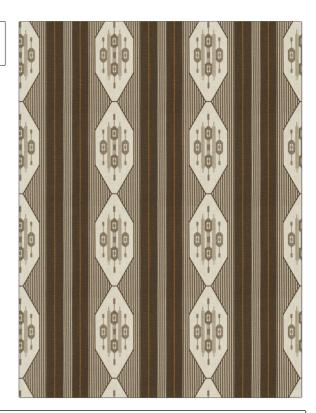

## **Fabric Product Details**

PATTERN **Esperance Amber** COLOR

BRAND APPLICATION

Vervain Fabric

CATEGORIES COLLECTION

Prints, Linen Vervain Spring 2014 Collection

DESIGN TYPES

COLORS

Global / Ethnic, Stripes, Contemporary / Modern Brown, Gold

RAILROADED

Not Railroaded

| WIDTH                | VERTICAL REPEAT    | HORIZONTAL REPEAT  | CONTENT        |
|----------------------|--------------------|--------------------|----------------|
| 54.00 in (137.16 cm) | 9.00 in (22.86 cm) | 9.00 in (22.86 cm) | 100% Linen     |
| BACKING              | PRODUCT NUMBER     | COUNTRY            | CLEANING CODES |
|                      | 5104802            | Printed In USA     | S              |