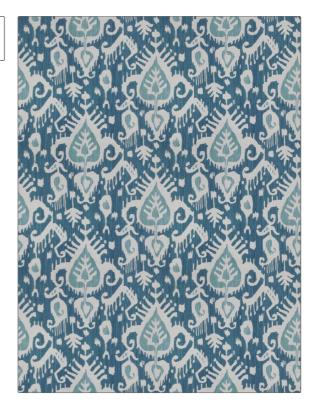

| PATTERN<br>COLOR | Bonneau<br>Copen |                                   |  |
|------------------|------------------|-----------------------------------|--|
|                  |                  |                                   |  |
| BRAND            |                  | APPLICATION                       |  |
| Vervain          |                  | Fabric                            |  |
| CATEGORIES       |                  | COLLECTION                        |  |
| Prints           |                  | Vervain Spring 2014<br>Collection |  |
| COLORS           |                  | DESIGN TYPES                      |  |
| Blue             |                  | Global / Ethnic                   |  |
| SCALE            |                  | RAILROADED                        |  |
| Large            |                  | Not Railroaded                    |  |

| VERTICAL REPEAT     | HORIZONTAL REPEAT               | CONTENT                                                            |
|---------------------|---------------------------------|--------------------------------------------------------------------|
| 25.25 in (64.14 cm) | 13.50 in (34.29 cm)             | 51% Cotton, 49% Linen                                              |
| FIRE CODES          | PRODUCT NUMBER                  | COUNTRY                                                            |
| Passes NFPA 260     | 5105001                         | USA                                                                |
| _                   |                                 |                                                                    |
|                     |                                 |                                                                    |
|                     | 25.25 in (64.14 cm)  FIRE CODES | 25.25 in (64.14 cm) 13.50 in (34.29 cm)  FIRE CODES PRODUCT NUMBER |