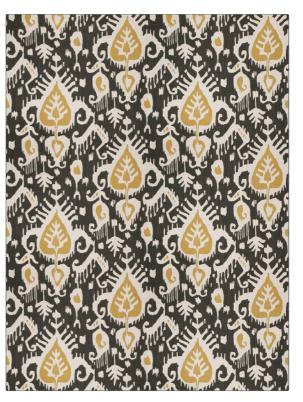

Fabric Product Details

| PATTERN | Bonneau |
|---------|---------|
| COLOR   | Saffron |

| BRAND      | APPLICATION                       |
|------------|-----------------------------------|
| Vervain    | Fabric                            |
| CATEGORIES | COLLECTION                        |
| Prints     | Vervain Spring 2014<br>Collection |
| COLORS     | DESIGN TYPES                      |
| Yellow     | Global / Ethnic                   |
| SCALE      | DIRECTION SHOWN                   |
| Large      | Up the Bolt                       |

| WIDTH                | VERTICAL REPEAT     | HORIZONTAL REPEAT   | CONTENT               |
|----------------------|---------------------|---------------------|-----------------------|
| 54.00 in (137.16 cm) | 25.25 in (64.14 cm) | 13.50 in (34.29 cm) | 51% Cotton, 49% Linen |
| BACKING              | FIRE CODES          | PRODUCT NUMBER      | COUNTRY               |
|                      | Passes NFPA 260     | 5105003             | USA                   |
| CLEANING CODES       | _                   |                     |                       |
| s                    |                     |                     |                       |
| 3                    |                     |                     |                       |