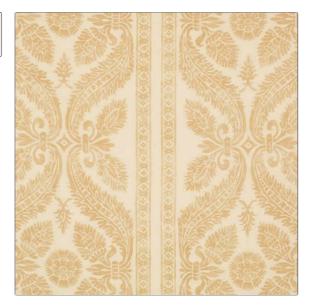

## Fabric Product Details

| PATTERN | Chapelle  |
|---------|-----------|
| COLOR   | Soft Gold |

| BRAND                             | APPLICATION   |
|-----------------------------------|---------------|
| Vervain                           | Fabric        |
| USES                              | CATEGORIES    |
| Bedding, Drapery,<br>Upholstery   | Prints, Linen |
| воок                              | COLORS        |
| Quintessential                    | Gold          |
| DESIGN TYPES                      | SCALE         |
| Print Pattern, Stripes,<br>Damask | Large         |

RAILROADED

Not Railroaded

| WIDTH                    | VERTICAL REPEAT     | HORIZONTAL REPEAT   | CONTENT    |
|--------------------------|---------------------|---------------------|------------|
| 56.00 in (142.24 cm)     | 36.00 in (91.44 cm) | 27.00 in (68.58 cm) | 100% Linen |
| BACKING                  | PRODUCT NUMBER      | DATE BOOKED         |            |
|                          |                     |                     |            |
| CLEANING CODES           | _                   |                     |            |
| S                        |                     |                     |            |
|                          |                     |                     |            |
|                          |                     |                     |            |
| ADDITIONAL PRODUCT NOTES |                     |                     |            |
| Exclusive Pattern        |                     |                     |            |