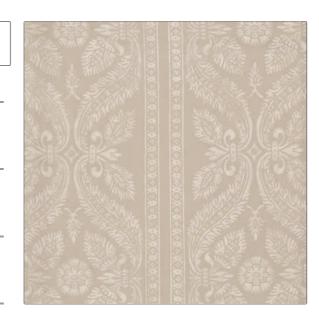

## Fabric Product Details

PATTERN Chapelle COLOR Linen

BRAND

APPLICATION

Vervain

Fabric

USES

CATEGORIES

Bedding, Drapery, Upholstery Prints, Linen

воок

COLORS

Quintessential

Grey

DESIGN TYPES

SCALE

Print Pattern, Stripes, Damask Large

RAILROADED

Not Railroaded

| VIDTH                | VERTICAL REPEAT     | HORIZONTAL REPEAT   | CONTENT    |
|----------------------|---------------------|---------------------|------------|
| 56.00 in (142.24 cm) | 36.00 in (91.44 cm) | 27.00 in (68.58 cm) | 100% Linen |
| BACKING              | PRODUCT NUMBER      | DATE BOOKED         | COUNTRY    |
|                      | 0513805             | 08/2024             | USA        |
| CLEANING CODES       | _                   |                     |            |
| 5                    |                     |                     |            |