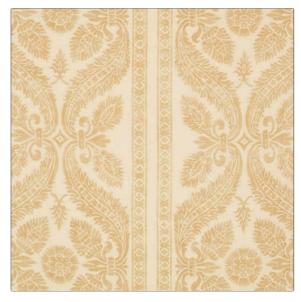

## Fabric Product Details

| PATTERN                         | Chapelle |                                   |  |
|---------------------------------|----------|-----------------------------------|--|
| COLOR                           | 02       |                                   |  |
|                                 |          |                                   |  |
| BRAND                           |          | APPLICATION                       |  |
| Vervain                         |          | Fabric                            |  |
|                                 |          |                                   |  |
| USES                            |          | CATEGORIES                        |  |
| Bedding, Drapery,<br>Upholstery |          | Prints, Linen                     |  |
| COLORS                          |          | DESIGN TYPES                      |  |
| Gold                            |          | Print Pattern, Stripes,<br>Damask |  |
| SCALE                           |          | RAILROADED                        |  |
| Large                           |          | Not Railroaded                    |  |