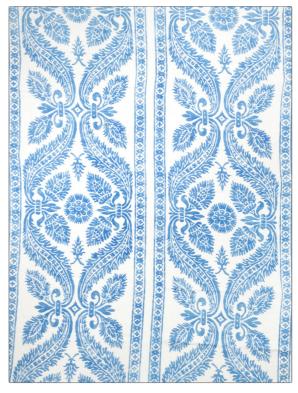

## Fabric Product Details

| PATTERN Chapelle<br>COLOR 07    |                                   |  |
|---------------------------------|-----------------------------------|--|
| BRAND                           | APPLICATION                       |  |
| Vervain                         | Fabric                            |  |
| USES                            | CATEGORIES                        |  |
| Bedding, Drapery,<br>Upholstery | Prints, Linen                     |  |
| COLORS                          | DESIGN TYPES                      |  |
| Blue                            | Print Pattern, Stripes,<br>Damask |  |
| SCALE                           | RAILROADED                        |  |
| Large                           | Not Railroaded                    |  |

| WIDTH                | VERTICAL REPEAT     | HORIZONTAL REPEAT   | CONTENT        |
|----------------------|---------------------|---------------------|----------------|
| 56.00 in (142.24 cm) | 36.00 in (91.44 cm) | 27.00 in (68.58 cm) | 100% Linen     |
| BACKING              | PRODUCT NUMBER      | COUNTRY             | CLEANING CODES |
|                      | 0513907             | USA                 | S              |