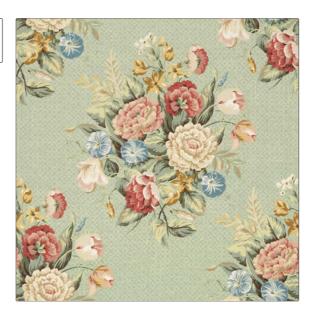

## Fabric Product Details

| PATTERN | <b>English Bouquet</b> |
|---------|------------------------|
| COLOR   | Mint                   |

APPLICATION BRAND

Vervain Fabric

CATEGORIES COLORS

Light Blue, Light Green, Multi-Color **Prints** 

DESIGN TYPES SCALE

Floral, Print Pattern Large

RAILROADED

Not Railroaded

| WIDTH                | VERTICAL REPEAT     | HORIZONTAL REPEAT   | CONTENT        |
|----------------------|---------------------|---------------------|----------------|
| 54.00 in (137.16 cm) | 27.00 in (68.58 cm) | 27.00 in (68.58 cm) | 100% Linen     |
| BACKING              | PRODUCT NUMBER      | COUNTRY             | CLEANING CODES |
|                      | 0517801             | USA                 |                |