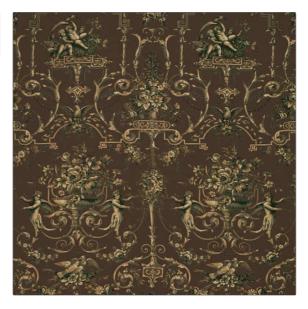

## PATTERN Garden Of Cherubs Ln COLOR Chocolate On Linen

| BRAND            | APPLICATION        |  |
|------------------|--------------------|--|
| Vervain          | Fabric             |  |
| CATEGORIES       | COLORS             |  |
|                  | Brown, Aqua / Teal |  |
| Handprint, Linen | Brown, Aqua / Teal |  |
| Handprint, Linen | Brown, Aqua / Teal |  |
| . /              |                    |  |