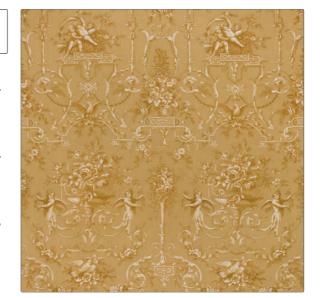

## **Fabric Product Details**

PATTERN Garden Of Cherubs Ln COLOR Buff On Linen

PRAND

APPLICATION

Vervain

Fabric

CATEGORIES

COLORS

Handprint, Linen

Gold

DESIGN TYPES

SCALE

Large

RAILROADED

Print Pattern, Toile

Not Railroaded

| WIDTH                | VERTICAL REPEAT      | HORIZONTAL REPEAT   | CONTENT        |
|----------------------|----------------------|---------------------|----------------|
| 56.00 in (142.24 cm) | 54.00 in (137.16 cm) | 27.00 in (68.58 cm) | 100% Linen     |
| BACKING              | PRODUCT NUMBER       | COUNTRY             | CLEANING CODES |
|                      | 0519304              | USA                 | S              |