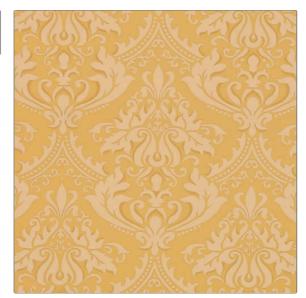

## Fabric Product Details

| PATTERN Philome COLOR 01 | na           |
|--------------------------|--------------|
| BRAND                    | APPLICATION  |
| Vervain                  | Fabric       |
| CATEGORIES               | COLORS       |
| Silk                     | Gold, Yellow |
| DESIGN TYPES             | SCALE        |

Large

Not Railroaded

Damask

RAILROADED

| WIDTH                | VERTICAL REPEAT     | HORIZONTAL REPEAT   | CONTENT             |
|----------------------|---------------------|---------------------|---------------------|
| 54.00 in (137.16 cm) | 34.20 in (86.87 cm) | 27.00 in (68.58 cm) | 74% Silk 26% Cotton |
| BACKING              | PRODUCT NUMBER      | COUNTRY             | CLEANING CODES      |
|                      | 0519601             | India               | S                   |