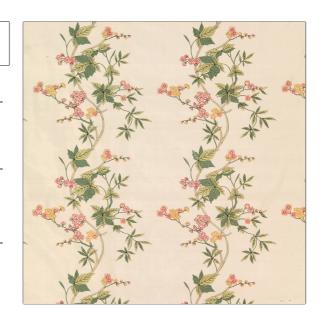

## **Fabric Product Details**

PATTERN Victoria COLOR Quartz

BRAND

APPLICATION

Vervain

**Fabric** 

CATEGORIES

COLORS

Silk, Crewels / Embroideries Beige, Yellow, Green, Light Green, Pink, Off White / Ivory

DESIGN TYPES

SCALE

Embroidery, Floral, Asian, Leaves, Novelty

Large

RAILROADED

Not Railroaded

| WIDTH                | VERTICAL REPEAT     | HORIZONTAL REPEAT   | CONTENT        |
|----------------------|---------------------|---------------------|----------------|
| 54.00 in (137.16 cm) | 18.00 in (45.72 cm) | 17.20 in (43.69 cm) | 100% Silk      |
| BACKING              | PRODUCT NUMBER      | COUNTRY             | CLEANING CODES |
|                      | 0519902             | India               | S              |
|                      |                     |                     |                |