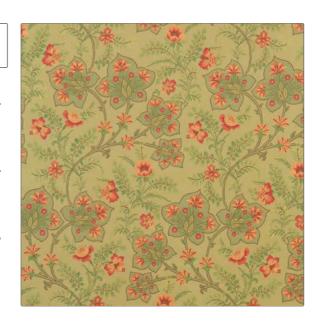

## Fabric Product Details

PATTERN Mulino COLOR Limeade

BRAND APPLICATION

Vervain Fabric

CATEGORIES COLORS

Wovens Green, Light Green, Coral /

Medium

Peach

DESIGN TYPES SCALE

Floral, Jacquard Pattern, Leaves

caves

RAILROADED

Not Railroaded

| WIDTH                | VERTICAL REPEAT                  | HORIZONTAL REPEAT                                | CONTENT                |
|----------------------|----------------------------------|--------------------------------------------------|------------------------|
| 54.00 in (137.16 cm) | 23.50 in (59.69 cm)              | 13.50 in (34.29 cm)                              | 60% Viscose 40% Cotton |
| BACKING              | FIRE CODES                       | DOUBLE RUBS                                      | PRODUCT NUMBER         |
|                      | UFAC Class I, Passes NFPA<br>260 | Exceeds 18,000 Double<br>Rubs (Wyzenbeek Method) | 0520203                |
| COUNTRY              | CLEANING CODES                   |                                                  |                        |
| Belgium              | S                                |                                                  |                        |