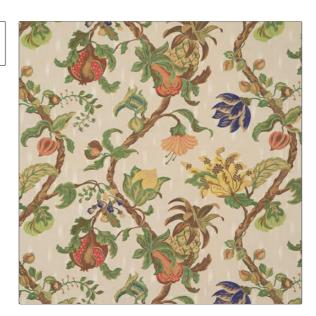

## Fabric Product Details

PATTERN Bellary Vine COLOR Eggshell

BRAND

APPLICATION

Vervain

Fabric

CATEGORIES

COLORS

Wovens

Beige, Off White / Ivory, Multi-Color

DESIGN TYPES

SCALE

Floral, Jacquard Pattern, Tropical / Botanical

Large

RAILROADED

Not Railroaded