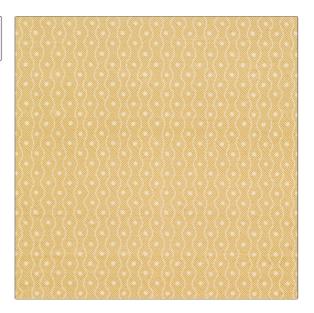

## Fabric Product Details

PATTERN Tullius COLOR 02

BRAND

APPLICATION

Vervain

Fabric

CATEGORIES

COLORS

Handprint, Silk

Metallic, Gold, Yellow, Off White / Ivory

DESIGN TYPES

Small

Geometric, Global / Ethnic, Print Pattern, Contemporary / Modern, Dots / Circles

RAILROADED

Not Railroaded

| WIDTH                | VERTICAL REPEAT   | HORIZONTAL REPEAT | CONTENT        |
|----------------------|-------------------|-------------------|----------------|
| 52.00 in (132.08 cm) | 2.00 in (5.08 cm) | 2.10 in (5.33 cm) | 100% Silk      |
| BACKING              | PRODUCT NUMBER    | COUNTRY           | CLEANING CODES |
|                      | 0522202           | Printed In USA    | S              |