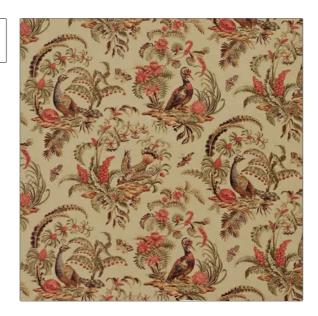

## Fabric Product Details

PATTERN Pajaro Exotico
COLOR Document

BRAND APPLICATION

Vervain Fabric

CATEGORIES COLORS

Prints, Linen Taupe / Tan, Green, Pink

Large

DESIGN TYPES SCALE

Animal, Print Pattern, Tropical / Botanical

opicai / Botanicai

RAILROADED

Not Railroaded

| WIDTH                | VERTICAL REPEAT     | HORIZONTAL REPEAT   | CONTENT                           |
|----------------------|---------------------|---------------------|-----------------------------------|
| 54.00 in (137.16 cm) | 27.00 in (68.58 cm) | 27.00 in (68.58 cm) | 51% Linen 37% Cotton 12%<br>Nylon |
| BACKING              | PRODUCT NUMBER      | COUNTRY             | CLEANING CODES                    |
|                      | 0522304             | Great Britain       | S                                 |