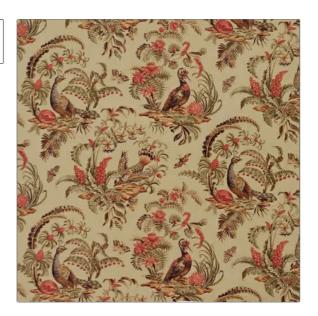

## Fabric Product Details

PATTERN Pajaro Exotico COLOR

BRAND

Vervain Fabric

CATEGORIES COLORS

Prints, Linen Taupe / Tan, Green, Pink

APPLICATION

Large

DESIGN TYPES SCALE

Animal, Print Pattern, Tropical / Botanical

RAILROADED

Not Railroaded

| WIDTH                | VERTICAL REPEAT     | HORIZONTAL REPEAT   | CONTENT                           |
|----------------------|---------------------|---------------------|-----------------------------------|
| 54.00 in (137.16 cm) | 27.00 in (68.58 cm) | 27.00 in (68.58 cm) | 51% Linen 37% Cotton 12%<br>Nylon |
| BACKING              | PRODUCT NUMBER      | COUNTRY             | CLEANING CODES                    |
|                      | 0522404             | Great Britain       | S                                 |