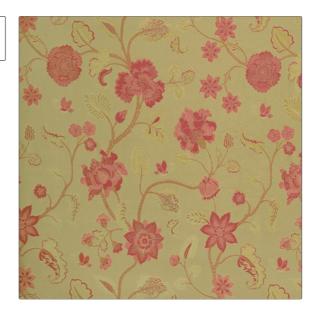

## Fabric Product Details

| PATTERN Isidora COLOR Cranberry |             |
|---------------------------------|-------------|
| BRAND                           | APPLICATION |
| Vervain                         | Fabric      |
| CATEGORIES                      | COLORS      |
| Silk                            | Green, Red  |
| DESIGN TYPES                    | SCALE       |
| Floral, Jacquard Pattern        | Large       |
| RAILROADED                      |             |