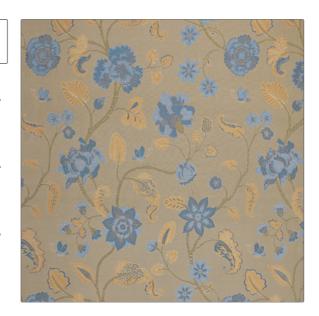

## Fabric Product Details

PATTERN Isidora COLOR 03

BRAND APPLICATION

Vervain Fabric

CATEGORIES COLORS

Silk Blue, Beige, Gold

DESIGN TYPES SCALE

Floral, Jacquard Pattern Large

RAILROADED

Not Railroaded

| WIDTH                | VERTICAL REPEAT     | HORIZONTAL REPEAT   | CONTENT        |
|----------------------|---------------------|---------------------|----------------|
| 54.00 in (137.16 cm) | 30.10 in (76.45 cm) | 26.80 in (68.07 cm) | 100% Silk      |
| BACKING              | PRODUCT NUMBER      | COUNTRY             | CLEANING CODES |
|                      | 0524903             | India               |                |