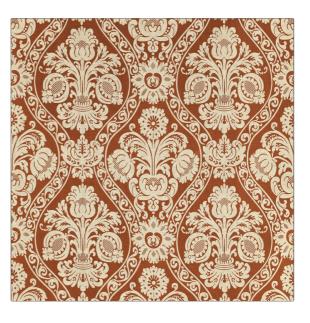

## Fabric Product Details

| PATTERN | Patrizio |
|---------|----------|
| COLOR   | Tomato   |
|         |          |

| BRAND        | APPLICATION               |  |
|--------------|---------------------------|--|
| Vervain      | Fabric                    |  |
| CATEGORIES   | COLORS                    |  |
| Handprint    | Grey, Orange / Spice, Red |  |
| •            |                           |  |
| DESIGN TYPES | SCALE                     |  |

Not Railroaded

RAILROADED

| WIDTH                | VERTICAL REPEAT     | HORIZONTAL REPEAT   | CONTENT              |
|----------------------|---------------------|---------------------|----------------------|
| 56.00 in (142.24 cm) | 28.00 in (71.12 cm) | 26.00 in (66.04 cm) | 57% Linen 43% Cotton |
| BACKING              | PRODUCT NUMBER      | USA                 | CLEANING CODES       |

ADDITIONAL PRODUCT NOTES

Hand Printed, Exclusive Pattern

fabricut.com | (800) 999-8200

© Fabricut Inc., 2024