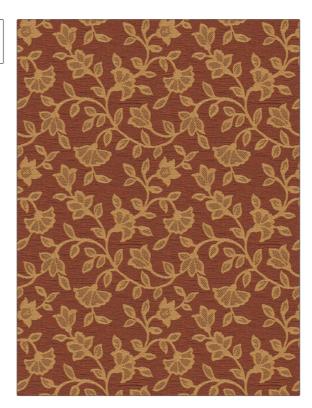

## Fabric Product Details

PATTERN Melina
COLOR 03

BRAND APPLICATION

Vervain Fabric

CATEGORIES COLORS

Wovens Gold, Orange / Spice, Red

Medium

DESIGN TYPES SCALE

Floral, Jacquard Pattern, Leaves

RAILROADED

Not Railroaded

| WIDTH                | VERTICAL REPEAT                  | HORIZONTAL REPEAT                                | CONTENT                   |
|----------------------|----------------------------------|--------------------------------------------------|---------------------------|
| 54.00 in (137.16 cm) | 13.00 in (33.02 cm)              | 13.50 in (34.29 cm)                              | 75% Viscose 25% Polyester |
| BACKING              | FIRE CODES                       | DOUBLE RUBS                                      | PRODUCT NUMBER            |
|                      | UFAC Class I, Passes NFPA<br>260 | Exceeds 24,000 Double<br>Rubs (Wyzenbeek Method) | 0526603                   |
| COUNTRY              | CLEANING CODES                   |                                                  |                           |
| Netherlands          | S                                |                                                  |                           |