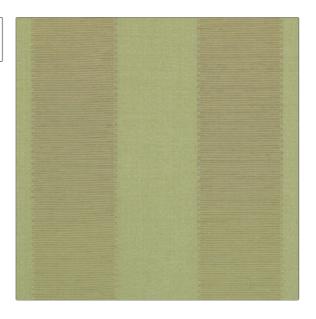

## Fabric Product Details

| PATTERN Emilia COLOR Moss                                             |             |
|-----------------------------------------------------------------------|-------------|
| BRAND                                                                 | APPLICATION |
| Vervain                                                               | Fabric      |
| CATEGORIES                                                            | COLORS      |
| Ottoman / Faille, Silk,<br>Solids / Small Scale<br>Patterns, Chenille | Green       |
| DESIGN TYPES                                                          | SCALE       |
| 520,0,1,1,20                                                          |             |

0527305

| WIDTH                | VERTICAL REPEAT   | HORIZONTAL REPEAT  | CONTENT                          |
|----------------------|-------------------|--------------------|----------------------------------|
| 54.00 in (137.16 cm) | 0.00 in (0.00 cm) | 6.50 in (16.51 cm) | 39% Cotton 32% Silk 29%<br>Linen |
| BACKING              | PRODUCT NUMBER    | COUNTRY            | CLEANING CODES                   |