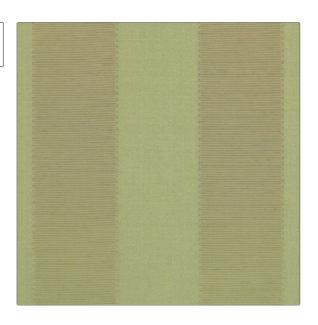

## Fabric Product Details

| PATTERN Emilia<br>COLOR 05                                            |             |  |
|-----------------------------------------------------------------------|-------------|--|
| BRAND                                                                 | APPLICATION |  |
| Vervain                                                               | Fabric      |  |
| CATEGORIES                                                            | COLORS      |  |
| Ottoman / Faille, Silk,<br>Solids / Small Scale<br>Patterns, Chenille | Green       |  |
| DESIGN TYPES                                                          | SCALE       |  |
| Stripes                                                               | Medium      |  |
| RAILROADED                                                            |             |  |