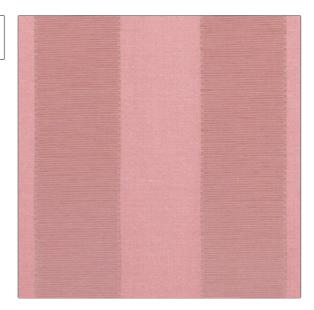

## Fabric Product Details

**Emilia PATTERN** 10 COLOR BRAND APPLICATION Vervain **Fabric** CATEGORIES COLORS Ottoman / Faille, Silk, Pink Solids / Small Scale Patterns, Chenille DESIGN TYPES SCALE Stripes Medium

Not Railroaded

RAILROADED

| WIDTH                | VERTICAL REPEAT   | HORIZONTAL REPEAT  | CONTENT                          |
|----------------------|-------------------|--------------------|----------------------------------|
| 54.00 in (137.16 cm) | 0.00 in (0.00 cm) | 6.50 in (16.51 cm) | 39% Cotton 32% Silk 29%<br>Linen |
| BACKING              | PRODUCT NUMBER    | COUNTRY            | CLEANING CODES                   |
|                      | 0527410           | India              | S                                |